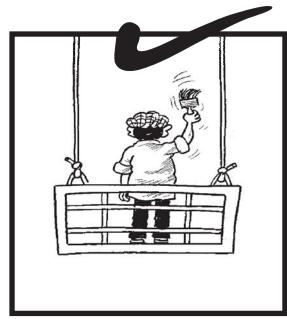

غیرمتوازن بختوں پر کھڑے ہوکر کام کرنے کی بجائے متوازن سہارے استعال کریں۔

عانوں پر کام کرتے وقت بیچھے مٹنے سے پہلے ذبن میں رکیس کہ بیچھے گرائی ہوسکتی ہے۔

معلق مچانوں پرکام کرتے وقت توازن کا خیال رکھیں۔

مرى جگہوں پر سے گزرنے کے لئے شخوں كى بجائے شكے والى پلياں نصب كريں۔